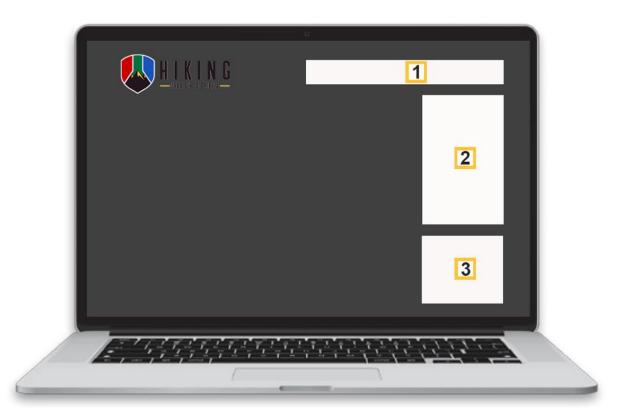

## Web Banners

| 1 | Leaderboard      | Size: 728px by 90px  | R250 (CPM) |
|---|------------------|----------------------|------------|
| 2 | Half Page        | Size: 300px by 600px | R320 (CPM) |
| 3 | Medium Rectangle | Size: 300px by 250px | R275 (CPM) |

- CPM = Cost per thousand impressions. (M is the Roman numeral 1,000.) The amount charged to the advertiser per 1,000 impressions.
- An online advertisement impression is a single appearance of an advertisement on a web page. Each time an advertisement loads onto a user's screen, the ad server counts that loading as one impression.
- An impression is recorded irrespective of whether the user clicks on the ad or not.
- Ads will rotate if more than one ad is running per banner