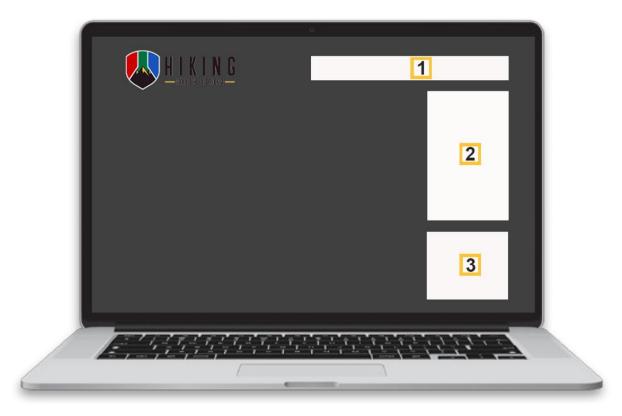

## Web Banners

| 1 | Leaderboard      | Size: 728px by 90px  | R180 (CPM) |
|---|------------------|----------------------|------------|
| 2 | Half Page        | Size: 300px by 600px | R260 (CPM) |
| 3 | Medium Rectangle | Size: 300px by 250px | R200 (CPM) |

• CPM = Cost per thousand impressions. (M is the Roman numeral 1,000.) The amount charged to the advertiser per 1,000 impressions.

• An online advertisement impression is a single appearance of an advertisement on a web page. Each time an advertisement loads onto a user's screen, the ad server counts that loading as one impression.