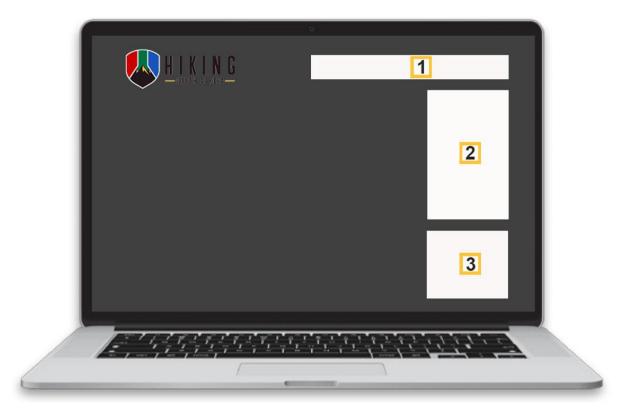

## Web Banners

| 1 | Leaderboard      | Size: 728px by 90px  | R200 (CPM) |
|---|------------------|----------------------|------------|
| 2 | Half Page        | Size: 300px by 600px | R260 (CPM) |
| 3 | Medium Rectangle | Size: 300px by 250px | R220 (CPM) |